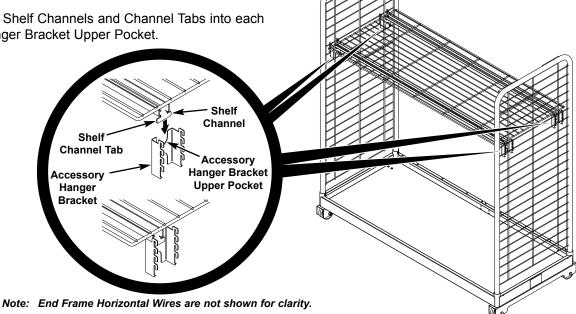

2. Install the Storage Shelf.

a. Align the four Storage Shelf Channels with the four Accessory Hanger Brackets.

b. Adjust the location of the Accessory Hanger Brackets as necessary.

c. Fit the Storage Shelf Channels and Channel Tabs into each Accessory Hanger Bracket Upper Pocket.