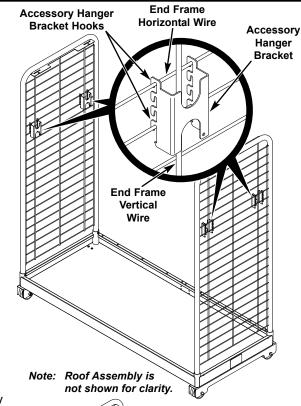

## Caution: Maximum Load Capacity Rating for all Storage Shelves is 150 lbs (68 kg).

- 1. Attach two Accessory Hanger Brackets to each End Frame.
  - a. Place the Accessory Hanger Bracket Hooks onto the End Frame Horizontal Wires.
  - b. The Accessory Hanger Bracket Hooks must straddle the vertical wire as shown.
  - c. Make sure that both Accessory Hanger Brackets are at the same height.